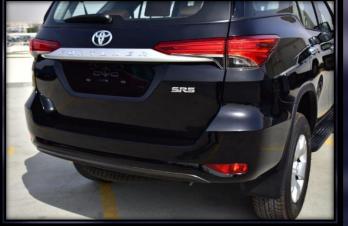

7-SEATER CONFIGURATION

FRONT BUMPER WITH BLACK UNDER GARNISH

**RADIATOR GRILLE: BLACK + SILVER** 

**HEADLAMPS WITH FOLLOW ME HOME FUNCTION & AUTO** 

**HEADLAMP LEVELLING** 

LED REAR COMBINATION LAMPS

**COLOR KEYED REAR BUMPER** 

**DAYTIME RUNNING LIGHTS** 

**HOOD EMBLEM** 

**CHROME OUTER DOOR HANDLES** 

**REAR SPOILER** 

**SIDE STEP: BLACK** 

17" STEEL WHEELS

**DUAL AUTO AIR CONDITIONER** 

AUDIO SYSTEM WITH AM/FM, USB, BLUETOOTH & SPEAKERS