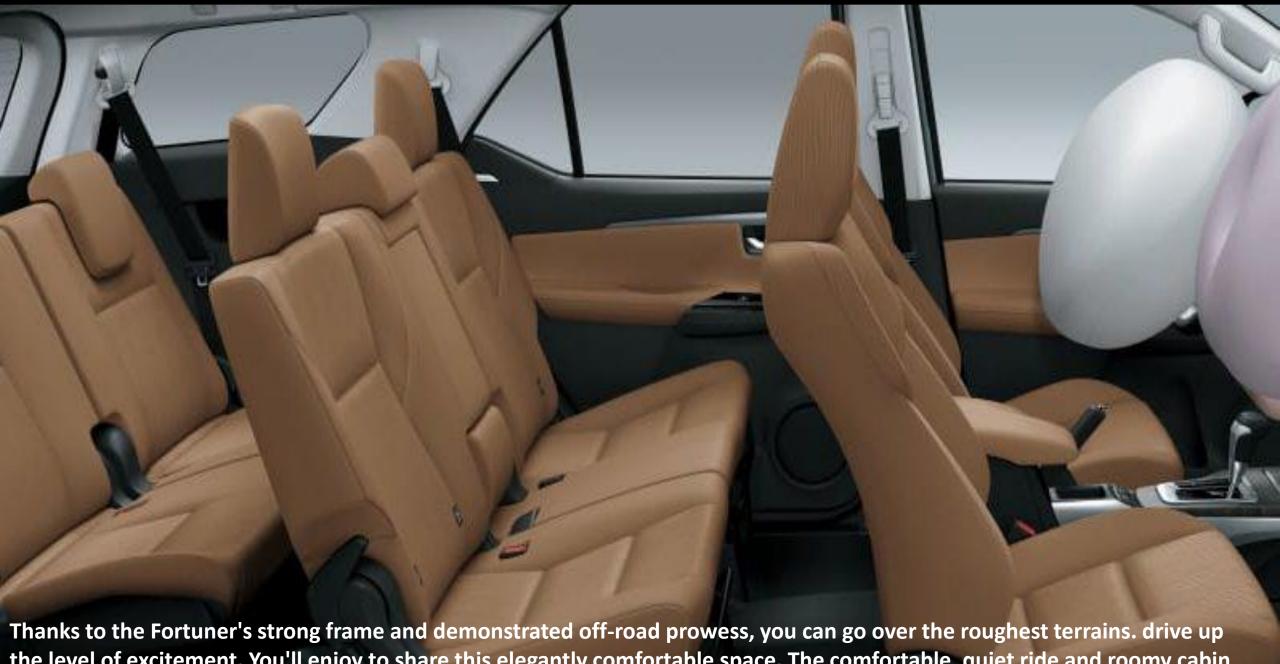

FABRIC SEAT MATERIAL

2ND ROW SEATS: 60:40 SPLIT WITH ONE TOUCH TUMBLE &

SLIDE

3RD ROW SEATS: ONE TOUCH EASY SPACE UP TYPE

AIR BAGS: DRIVER + PASSENGER + KNEE (DRIVER ONLY)

**ANTI-LOCK BRAKE SYSTEM (ABS)** 

**SAFETY KIT** 

www.saharamotorsuae.com

Thanks to the Fortuner's strong frame and demonstrated off-road prowess, you can go over the roughest terrains. drive up the level of excitement. You'll enjoy to share this elegantly comfortable space. The comfortable, quiet ride and roomy cabin are enhanced by fine features. creating a refined setting for your enjoyment while driving.