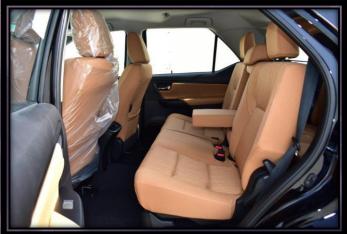

FABRIC SEAT MATERIAL

2ND ROW SEATS: 60:40 SPLIT WITH ONE TOUCH TUMBLE &

SLIDE

3RD ROW SEATS: ONE TOUCH EASY SPACE UP TYPE

AIR BAGS: DRIVER + PASSENGER + KNEE (DRIVER ONLY)

**ANTI-LOCK BRAKE SYSTEM (ABS)** 