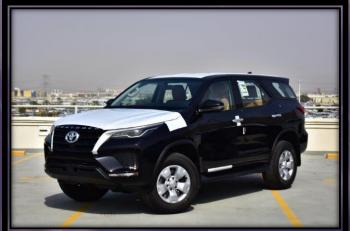

7-SEATER CONFIGURATION

FRONT BUMPER WITH BLACK UNDER GARNISH

**RADIATOR GRILLE: BLACK + SILVER** 

**HEADLAMPS WITH FOLLOW ME HOME FUNCTION & AUTO** 

**HEADLAMP LEVELLING** 

LED REAR COMBINATION LAMPS

**COLOR KEYED REAR BUMPER** 

**DAYTIME RUNNING LIGHTS** 

**HOOD EMBLEM** 

**CHROME OUTER DOOR HANDLES** 

**REAR SPOILER** 

**SIDE STEP: BLACK** 

17" STEEL WHEELS

**DUAL AUTO AIR CONDITIONER** 

AUDIO SYSTEM WITH AM/FM, USB, BLUETOOTH & SPEAKERS