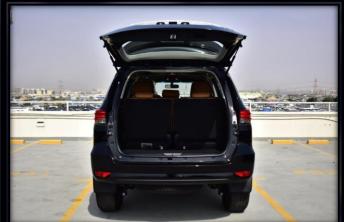

FABRIC SEAT MATERIAL

2ND ROW SEATS: 60:40 SPLIT WITH ONE TOUCH TUMBLE &

SLIDE

3RD ROW SEATS: ONE TOUCH EASY SPACE UP TYPE

AIR BAGS: DRIVER + PASSENGER + KNEE (DRIVER ONLY)

**ANTI-LOCK BRAKE SYSTEM (ABS)** 