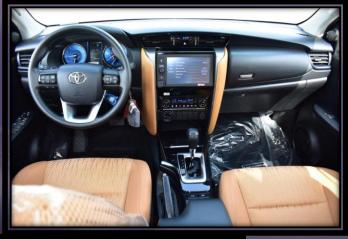

**KEYLESS ENTRY SYSTEM** 

POWER STEERING WITH TILT AND TELESCOPIC FUNCTION

**POWER DOOR LOCKS AND WINDOWS** 

TFT MULTI INFORMATION DISPLAY

**CRUICE CONTROL** 

**DRIVER SEAT VERTICAL ADJUSTER** 

**URETHANE STEERING WHEEL WITH CONTROL SWITCHES** 

FABRIC SEAT MATERIAL

2ND ROW SEATS: 60:40 SPLIT WITH ONE TOUCH TUMBLE &

SLIDE

3RD ROW SEATS: ONE TOUCH EASY SPACE UP TYPE

AIR BAGS: DRIVER + PASSENGER + KNEE (DRIVER ONLY)

**ANTI-LOCK BRAKE SYSTEM (ABS)** 