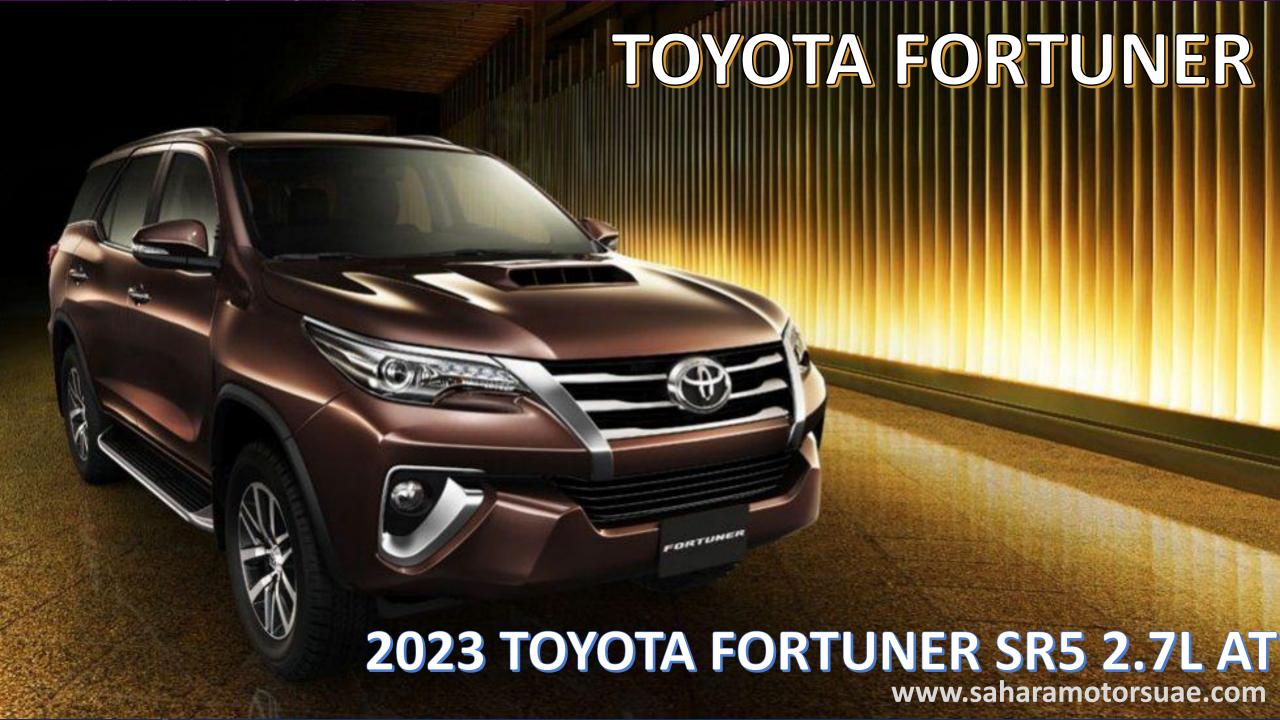

## 2023 MODEL TOYOTA FORTUNER SR5 2.7L PETROL 4WD 7 SEAT AUTOMATIC TRANSMISSION

**MODEL CODE – TGN156L -SDTLKV** 

ENGINE 2TR-FE: 2.7L, 4 CYLINDER, 16V, DOHC, EFI, DUAL VVT-I

POWER / TORQUE (SAE NET): 164 HP / 25 KG-M

**TRANSMISSION: 6 SPEED AUTOMATIC** 

**FUEL TANK CAPACITY: 80 LITRES** 

**BRAKES FR. & RR: VENTILATED DISC** 

SUSPENSION FR. / RR.: INDEPENDENT SUSPENSION / 4-LINK COIL

**AUTO DISCONNECT DIFFERENTIAL** 

**ECO & POWER DRIVE MODES** 

7-SEATER CONFIGURATION

FRONT BUMPER WITH BLACK UNDER GARNISH

**RADIATOR GRILLE: BLACK + SILVER** 

**HEADLAMPS WITH FOLLOW ME HOME FUNCTION & AUTO** 

**HEADLAMP LEVELLING** 

LED REAR COMBINATION LAMPS

**COLOR KEYED REAR BUMPER** 

**DAYTIME RUNNING LIGHTS** 

**HOOD EMBLEM** 

**CHROME OUTER DOOR HANDLES** 

**REAR SPOILER** 

**SIDE STEP: BLACK** 

17" STEEL WHEELS

**DUAL AUTO AIR CONDITIONER** 

AUDIO SYSTEM WITH AM/FM, USB, BLUETOOTH & SPEAKERS

**KEYLESS ENTRY SYSTEM** 

POWER STEERING WITH TILT AND TELESCOPIC FUNCTION

**POWER DOOR LOCKS AND WINDOWS** 

TFT MULTI INFORMATION DISPLAY

**CRUICE CONTROL** 

**DRIVER SEAT VERTICAL ADJUSTER** 

**URETHANE STEERING WHEEL WITH CONTROL SWITCHES** 

FABRIC SEAT MATERIAL

2ND ROW SEATS: 60:40 SPLIT WITH ONE TOUCH TUMBLE &

SLIDE

3RD ROW SEATS: ONE TOUCH EASY SPACE UP TYPE

AIR BAGS: DRIVER + PASSENGER + KNEE (DRIVER ONLY)

**ANTI-LOCK BRAKE SYSTEM (ABS)** 

**VEHICLE STABILITY CONTROL (VSC)** 

**HILL ASSIST CONTROL (HAC)** 

TRAILER SWAY CONTROL (TSC)

**EMERGENCY STOP SIGNAL (ESS)** 

**REAR FOG LAMPS** 

**ANT-THEFT IMMOBILISER SYTEM** 

TIRE PRESSURE MONITORING SYSTEM

**SAFETY KIT** 

www.saharamotorsuae.com

Thanks to the Fortuner's strong frame and demonstrated off-road prowess, you can go over the roughest terrains. drive up the level of excitement. You'll enjoy to share this elegantly comfortable space. The comfortable, quiet ride and roomy cabin are enhanced by fine features. creating a refined setting for your enjoyment while driving.