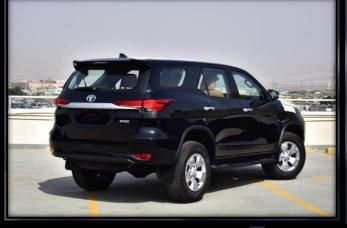

7-SEATER CONFIGURATION

FRONT BUMPER WITH BLACK UNDER GARNISH

**RADIATOR GRILLE: BLACK + SILVER** 

**HEADLAMPS WITH FOLLOW ME HOME FUNCTION & AUTO** 

**HEADLAMP LEVELLING** 

LED REAR COMBINATION LAMPS

**COLOR KEYED REAR BUMPER** 

**DAYTIME RUNNING LIGHTS** 

**HOOD EMBLEM** 

**CHROME OUTER DOOR HANDLES** 

**REAR SPOILER** 

**SIDE STEP: BLACK** 

17" STEEL WHEELS

**DUAL AUTO AIR CONDITIONER** 

AUDIO SYSTEM WITH AM/FM, USB, BLUETOOTH & SPEAKERS