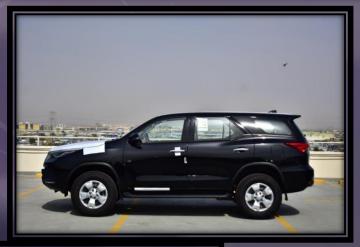

7-SEATER CONFIGURATION

FRONT BUMPER WITH BLACK UNDER GARNISH

**RADIATOR GRILLE: BLACK + SILVER** 

**HEADLAMPS WITH FOLLOW ME HOME FUNCTION & AUTO** 

**HEADLAMP LEVELLING** 

LED REAR COMBINATION LAMPS

**COLOR KEYED REAR BUMPER** 

**DAYTIME RUNNING LIGHTS** 

**HOOD EMBLEM** 

**CHROME OUTER DOOR HANDLES** 

**REAR SPOILER** 

**SIDE STEP: BLACK** 

17" STEEL WHEELS

**DUAL AUTO AIR CONDITIONER** 

AUDIO SYSTEM WITH AM/FM, USB, BLUETOOTH & SPEAKERS