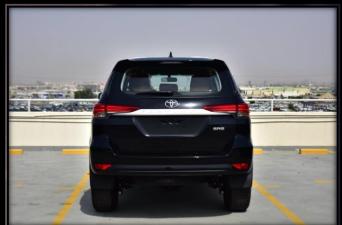

7-SEATER CONFIGURATION

FRONT BUMPER WITH BLACK UNDER GARNISH

**RADIATOR GRILLE: BLACK + SILVER** 

**HEADLAMPS WITH FOLLOW ME HOME FUNCTION & AUTO** 

**HEADLAMP LEVELLING** 

LED REAR COMBINATION LAMPS

**COLOR KEYED REAR BUMPER** 