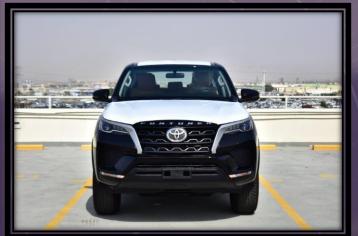

7-SEATER CONFIGURATION

FRONT BUMPER WITH BLACK UNDER GARNISH

**RADIATOR GRILLE: BLACK + SILVER** 

**HEADLAMPS WITH FOLLOW ME HOME FUNCTION & AUTO** 

**HEADLAMP LEVELLING** 

LED REAR COMBINATION LAMPS

**COLOR KEYED REAR BUMPER** 

**DAYTIME RUNNING LIGHTS** 

**HOOD EMBLEM** 

**CHROME OUTER DOOR HANDLES** 

**REAR SPOILER** 

**SIDE STEP: BLACK** 

17" STEEL WHEELS

**DUAL AUTO AIR CONDITIONER** 

AUDIO SYSTEM WITH AM/FM, USB, BLUETOOTH & SPEAKERS