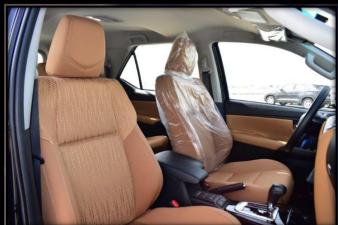

FABRIC SEAT MATERIAL

2ND ROW SEATS: 60:40 SPLIT WITH ONE TOUCH TUMBLE &

SLIDE

3RD ROW SEATS: ONE TOUCH EASY SPACE UP TYPE

AIR BAGS: DRIVER + PASSENGER + KNEE (DRIVER ONLY)

**ANTI-LOCK BRAKE SYSTEM (ABS)** 