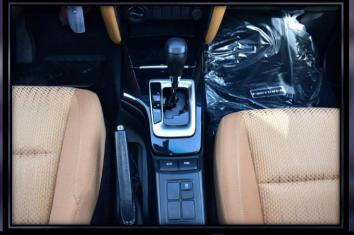

**TRANSMISSION: 6 SPEED AUTOMATIC** 

**FUEL TANK CAPACITY: 80 LITRES** 

**BRAKES FR. & RR: VENTILATED DISC** 

SUSPENSION FR. / RR.: INDEPENDENT SUSPENSION / 4-LINK COIL

**AUTO DISCONNECT DIFFERENTIAL** 

**ECO & POWER DRIVE MODES** 

FABRIC SEAT MATERIAL

2ND ROW SEATS: 60:40 SPLIT WITH ONE TOUCH TUMBLE &

SLIDE

3RD ROW SEATS: ONE TOUCH EASY SPACE UP TYPE

AIR BAGS: DRIVER + PASSENGER + KNEE (DRIVER ONLY)

**ANTI-LOCK BRAKE SYSTEM (ABS)** 