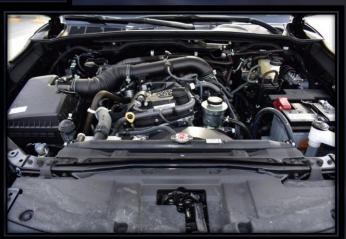

## 2023 MODEL TOYOTA FORTUNER SR5 2.7L PETROL 4WD 7 SEAT AUTOMATIC TRANSMISSION

**MODEL CODE – TGN156L -SDTLKV** 

ENGINE 2TR-FE: 2.7L, 4 CYLINDER, 16V, DOHC, EFI, DUAL VVT-I

POWER / TORQUE (SAE NET): 164 HP / 25 KG-M

**TRANSMISSION: 6 SPEED AUTOMATIC** 

**FUEL TANK CAPACITY: 80 LITRES** 

**BRAKES FR. & RR: VENTILATED DISC** 

SUSPENSION FR. / RR.: INDEPENDENT SUSPENSION / 4-LINK COIL

**AUTO DISCONNECT DIFFERENTIAL** 

**ECO & POWER DRIVE MODES** 